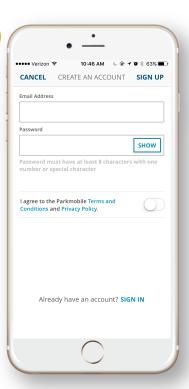

## Set up your ParkHouston Account in Just a Few Simple Steps:

Once you have downloaded the app, you will be asked to fill out basic information or you may log in with Apple Touch ID.

You have the option to continue with registration or explore the app and complete sign up at a later time.