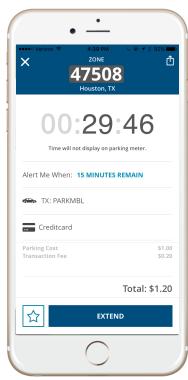

3

Confirm your information, including Location, License Plate number, time, and cost

4

A ticker will count down your time remaining, and in some locations, you may extend your session remotely