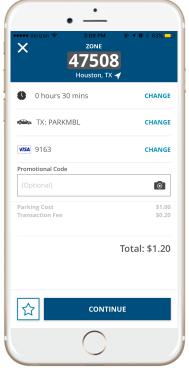

## How To Pay with ParkHouston

Once registered, enter in Zone number located on stickers & signs on the meters or choose from nearby zones shown

2

Depending on your area, you can choose your parking duration or add a promo code

3

Confirm your information, including Location, License Plate number, time, and cost

4

A ticker will count down your time remaining, and in some locations, you may extend your session remotely