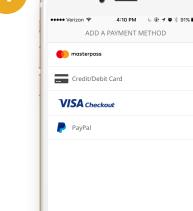

If you decide to complete registration, you will be asked to fill in your Licence Plate info. You can add up to 5 LPN's per account.

Next, you will be asked to choose a payment method. Please note that not all payment methods are accepted in all areas.