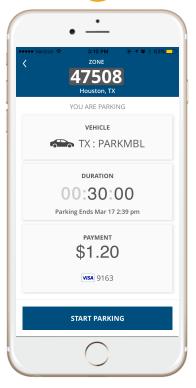

3

Confirm your information, including Location, License Plate number, time, and cost

4

A ticker will count down your time remaining, and in some locations, you may extend your session remotely