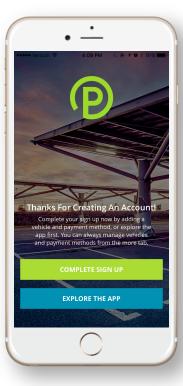

## Set up your ParkHouston Account in Just a Few Simple Steps:

Once you have downloaded the app, you will be asked to fill out basic information or you may log in with Apple Touch ID.

You have the option to continue with registration or explore the app and complete sign up at a later time.

If you decide to complete registration, you will be asked to fill in your Licence Plate info. You can add up to 5 LPN's per account.

Next, you will be asked to choose a payment method. Please note that not all payment methods are accepted in all areas.