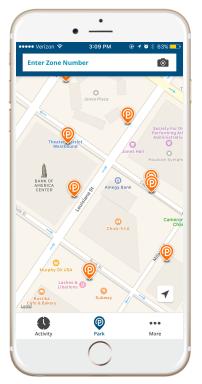

## How To Pay with ParkHouston

Once registered, enter in Zone number located on stickers & signs on the meters or choose from nearby zones shown

2

Depending on your area, you can choose your parking duration or add a promo code